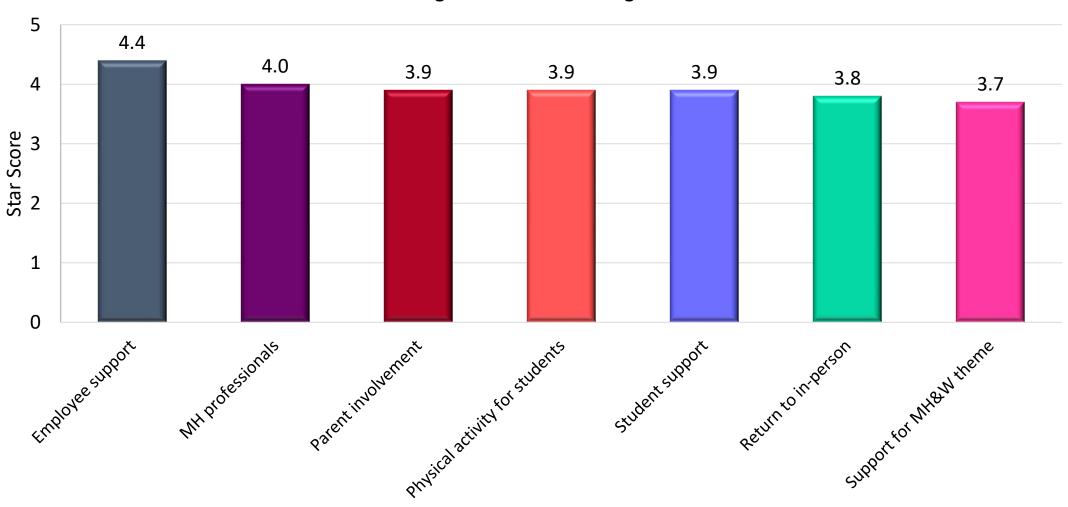

|
|                  | Other School Employee          | 9%                              | 6%                                   | 13%                        | 9%                                |
|                  | District-Level Employee        | 6%                              | 4%                                   | 7%                         | 7%                                |
|                  | None of the Above              | 2%                              | 2%                                   | 6%                         | 4%                                |

# **Thought Exchange Input: Student-Centered Culture**





#### Thought Exchange Input: Academic Excellence and Acceleration



# **Thought Exchange Input: Mental Health and Wellness**





### Thought Exchange Input: Committed and Impactful Employees

#### **Categories Rated 3.7 or Higher**