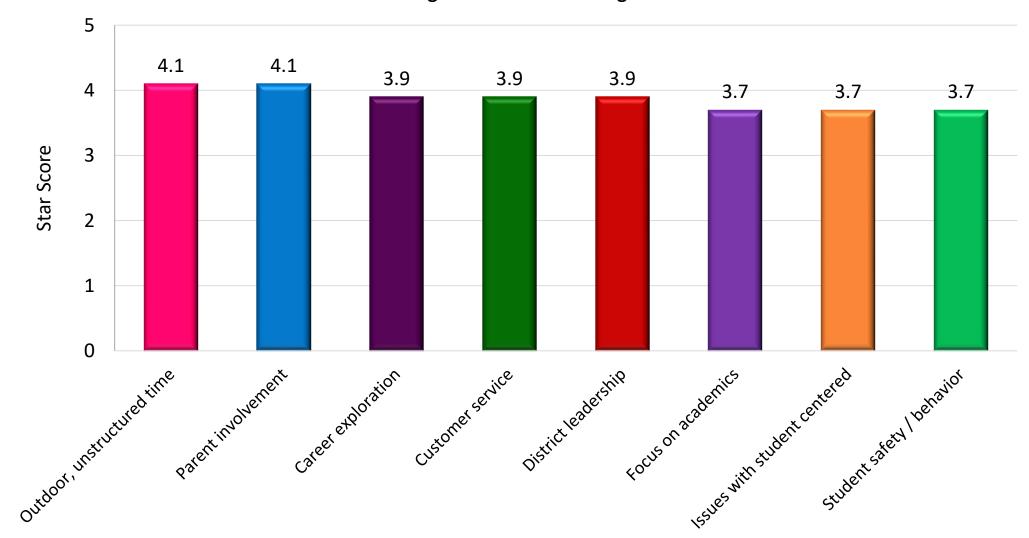

Administrator           | 5%                              | 6%                                   | 8%                         | 3%                                |
|                  | Other School Employee          | 9%                              | 6%                                   | 13%                        | 9%                                |
|                  | District-Level Employee        | 6%                              | 4%                                   | 7%                         | 7%                                |
|                  | None of the Above              | 2%                              | 2%                                   | 6%                         | 4%                                |

# **Thought Exchange Input: Student-Centered Culture**





#### Thought Exchange Input: Academic Excellence and Acceleration



# **Thought Exchange Input: Mental Health and Wellness**





### Thought Exchange Input: Committed and Impactful Employees

#### **Categories Rated 3.7 or Higher**