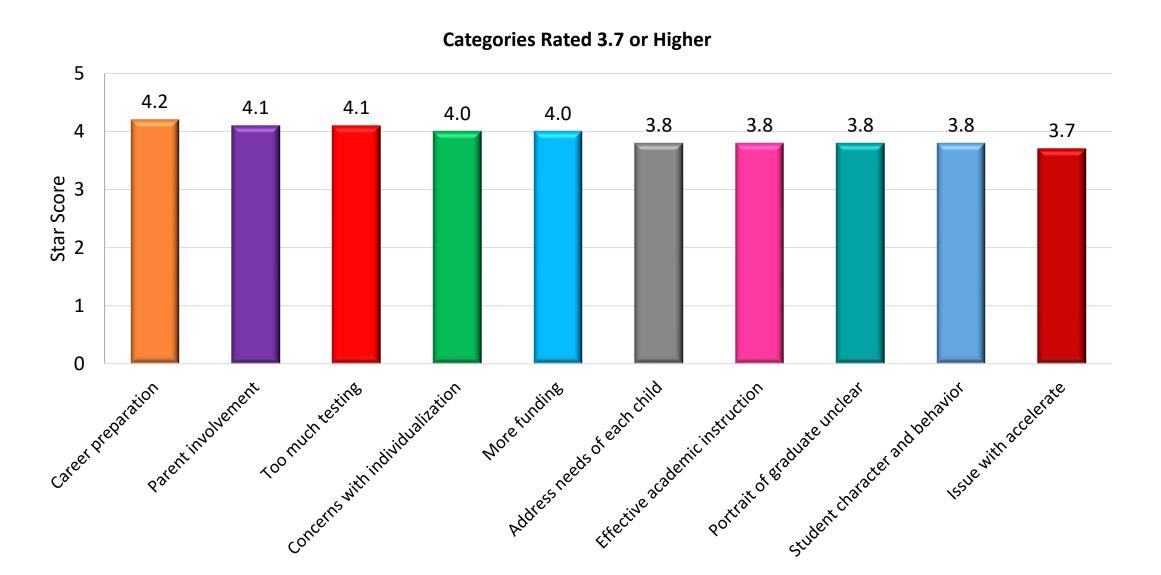

#### Thought Exchange Input: Academic Excellence and Acceleration

#### **Categories Rated 3.7 or Higher**