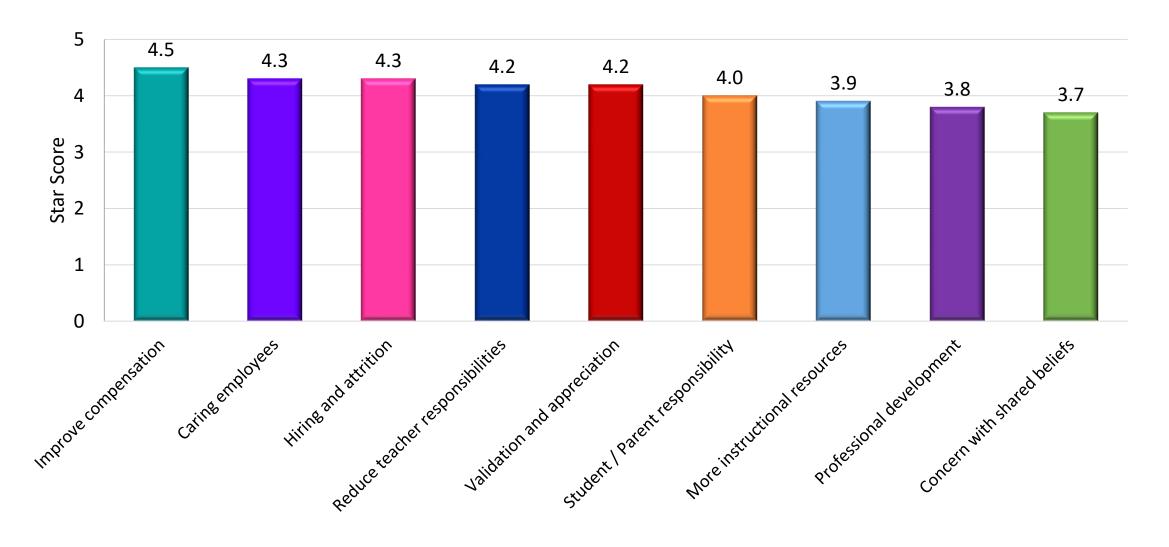

| 6%                                   | 13%                        | 9%                                |
|                  | District-Level Employee        | 6%                              | 4%                                   | 7%                         | 7%                                |
|                  | None of the Above              | 2%                              | 2%                                   | 6%                         | 4%                                |

# **Thought Exchange Input: Student-Centered Culture**





#### Thought Exchange Input: Academic Excellence and Acceleration



# **Thought Exchange Input: Mental Health and Wellness**





### Thought Exchange Input: Committed and Impactful Employees

#### **Categories Rated 3.7 or Higher**